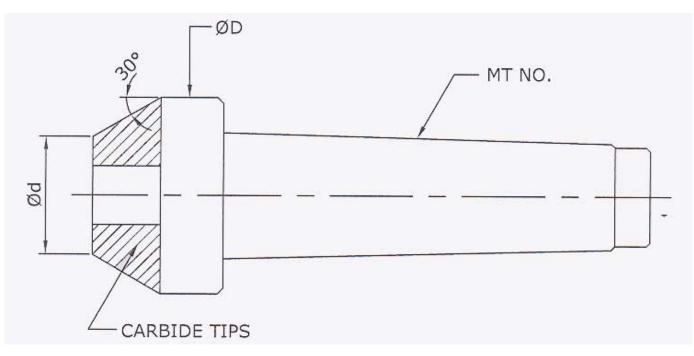

## Manufacturing against Order only.

Below is the list of carbide tipped dead centers that could be made to order.

Since these are made against order the delivery could take about 10-12 weeks of time minimum normally.

Note that special sized carbide tips have to be made in a minimum quantity of 4-6 pieces.

The below listed sizes of carbide tips have been standardized by us and hence can be ordered by you for even 1 piece. Any other special size ordered outside the below list of sizes has to be ordered for a minimum quantity of 4-5 nos.