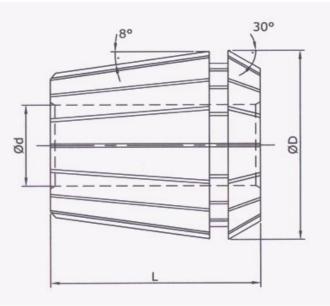

## Description

Made from best quality spring steel EN-47 & appropriately hardened.

| Size  | Bore Range Ød                                         | ØD Mm | Lmm  | Part No. Example |
|-------|-------------------------------------------------------|-------|------|------------------|
| ER-11 | 1 to 7 mm in steps of 0.5mm                           | 11.5  | 18.0 | ER11 5mm         |
| ER-16 | 2 to 10 mm in steps of 1mm                            | 17    | 27.5 | ER16 8mm         |
| ER-20 | 2 to 13 mm in steps of 1mm                            | 21    | 31.5 | ER20 8mm         |
| ER-25 | 2 to 16 mm in steps of 1mm                            | 26    | 34.5 | ER25 8mm         |
| ER-32 | 3 to 20 mm in steps of 1mm ¼" to ¾" in steps of 1/16" | 33    | 40.0 | ER32 8mm         |
| ER-40 | 4 to 26 mm in steps of 1mm ¼" to 1" in steps of 1/16" | 41    | 46.0 | ER40 8mm         |